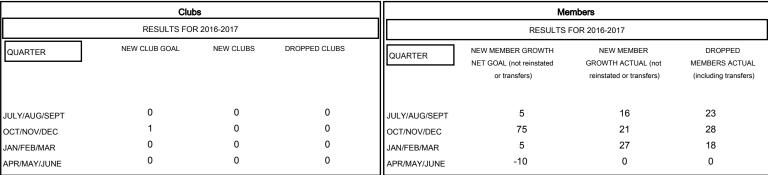

## MONTHLY MEMBERSHIP PROGRESS REPORT

District 20 Y1

Results as of: 3/31/2017

## GOALS AND ACTUAL MEMBERS CUMULATIVE

| -=- | NEW MEMBER GROWTH NET GOAL |
|-----|----------------------------|
| -•- | NEW MEMBER GROWTH ACTUAL   |

- LAST YEAR MEMBERSHIP ACTUAL

| DROPPED CLUBS: 0 |    |
|------------------|----|
| DROPPED MEMBERS  |    |
| DECEASED         | 16 |
| CLUB CANCELLED   | 0  |
| OTHER            | 53 |