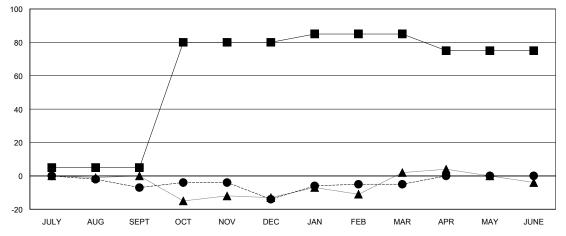

## GOALS AND ACTUAL MEMBERS CUMULATIVE

| -=- | NEW MEMBER GROWTH NET GOAL |
|-----|----------------------------|
| -•- | NEW MEMBER GROWTH ACTUAL   |

- LAST YEAR MEMBERSHIP ACTUAL

| DROPPED CLUBS: 0 |    |
|------------------|----|
| DROPPED MEMBERS  |    |
| DECEASED         | 16 |
| CLUB CANCELLED   | 0  |
| OTHER            | 53 |